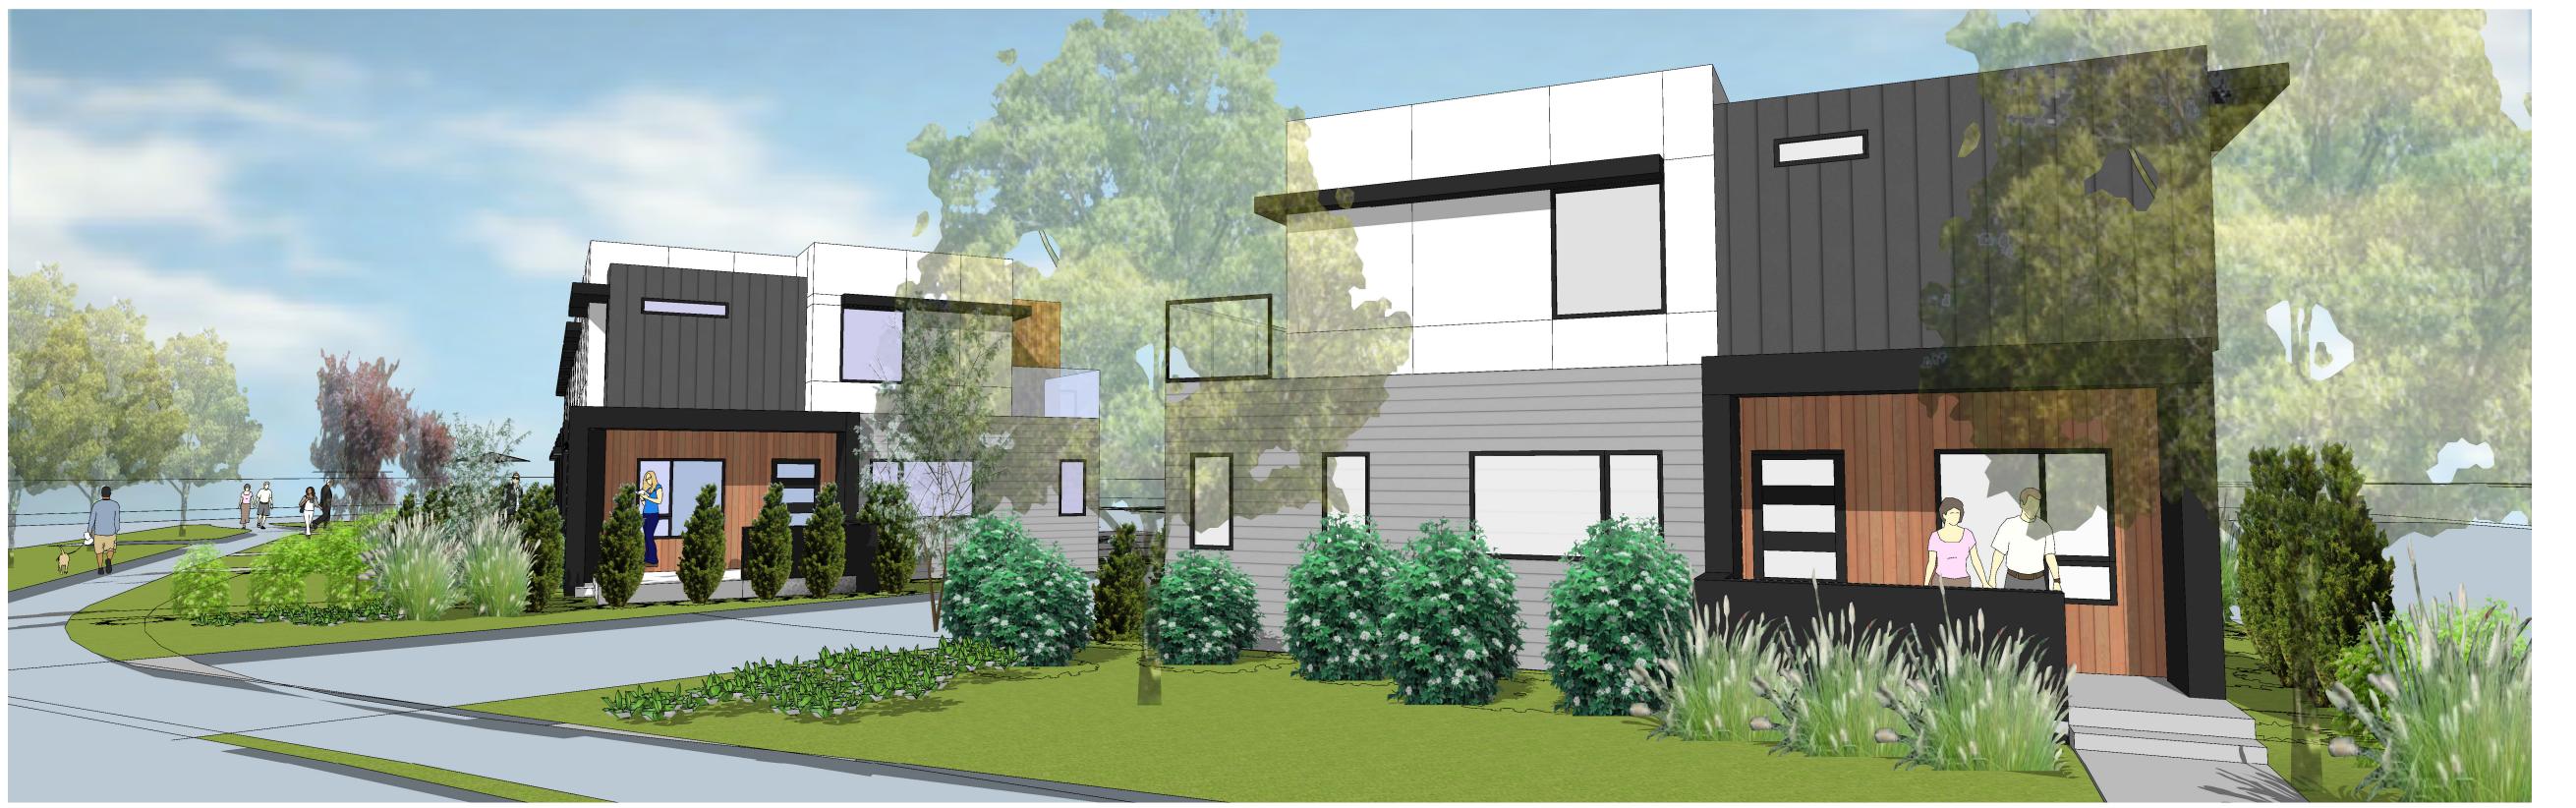

JOYCE TROOST

SCALE: SEE DRAWING

DRAWING TITLE:
PERSPECTIVES

**A3** 

STREET SCAPE ALONG GODFREY

STREET SCAPE ALONG GODFREY

JOYCE REID TROOST, ARCHITECT AIBC 2515 GLENAYR DRIVE, BC V9S 3R9 250.714.8749 - joyce@jrtarchitecture.com

PROJECT NAME:

CONCEPTUAL SITE PLAN

ADDRESS: 5484/ 5495 GODFREY ROAD NANAIMO

JENT:

LAW HOLDINGS, INC.

ISSUE DATE:

NO1:19-12-?? REZONE PACKAGE

NOVEMBER 27TH, 2019

DRAWN BY:

JOYCE TROOST

SCALE: SEE DRAWING

DRAWING TITLE:
PERSPECTIVES

SHEE

A4