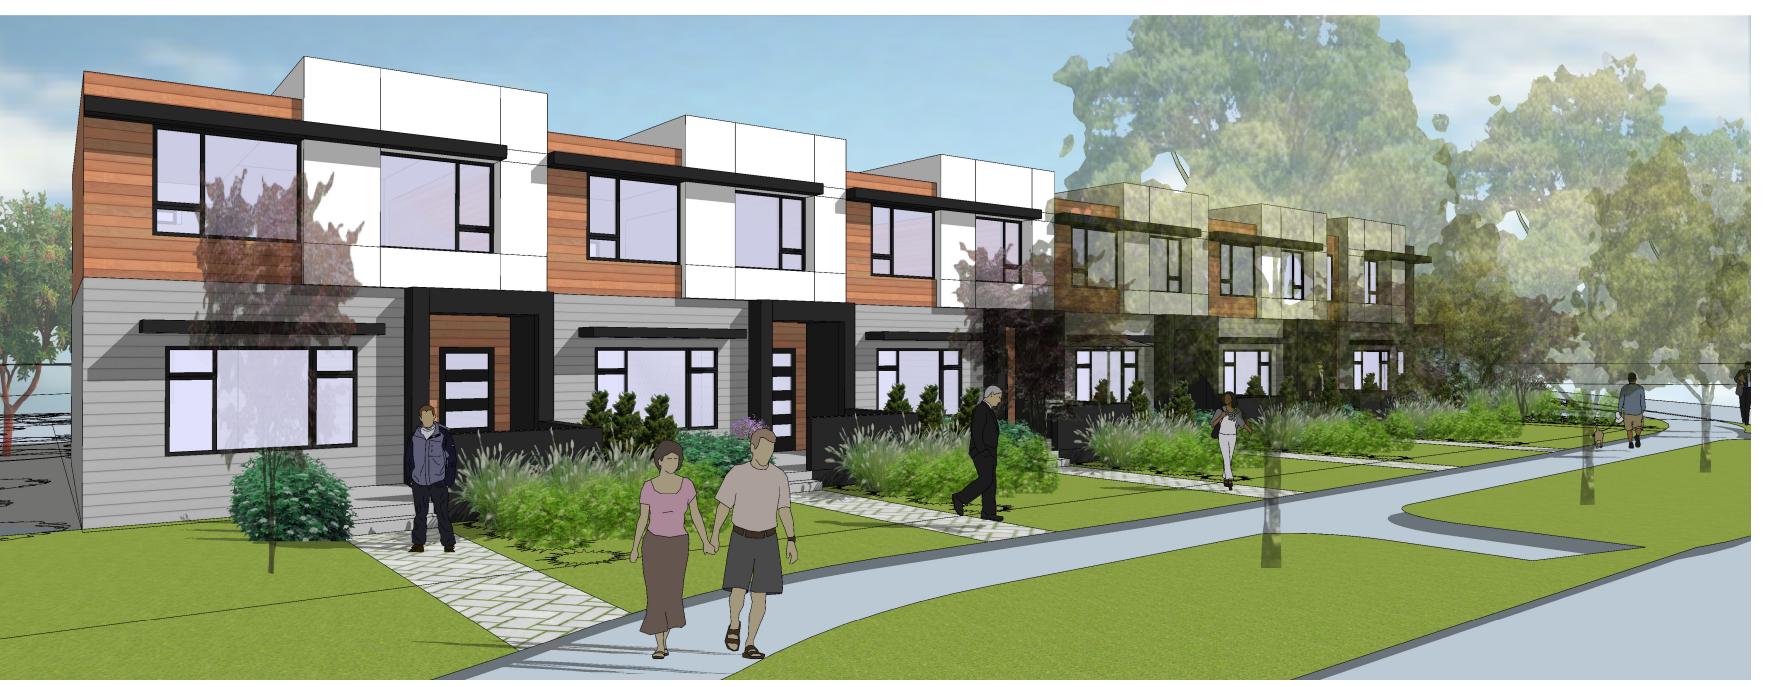

STREET SCAPE ALONG GODFREY FACING EAST

STREET SCAPE ALONG GODFREY FACING NORTH

STREET SCAPE ALONG GODFREY & ACCESS LANE

arch

JOYCE REID TROOST, ARCHITECT AIBC 2515 GLENAYR DRIVE, BC V9S 3R9 250.714.8749 - joyce@jrtarchitecture.com

CONCEPTUAL
SITE PLAN

ADDRESS: 5484/ 5495 GODFREY ROAD NANAIMO

CLIENT:

LAW HOLDINGS, INC.

ISSUE DATE:

NO1:19-12-?? REZONE PACKAGE

NOVEMBER 27TH, 2019

DRAWN BY:

JOYCE TROOST

SCALE: SEE DRAWING

DRAWING TITLE:
PERSPECTIVES

**A3** 

STREET SCAPE ALONG GODFREY

STREET SCAPE ALONG GODFREY

JOYCE REID TROOST, ARCHITECT AIBC 2515 GLENAYR DRIVE, BC V9S 3R9 250.714.8749 - joyce@jrtarchitecture.com